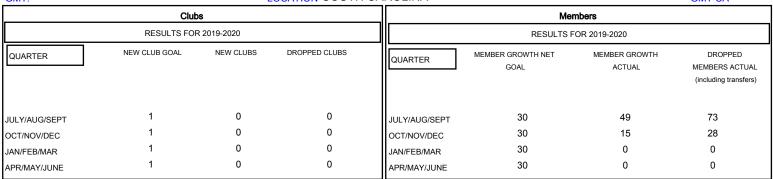

## MONTHLY MEMBERSHIP PROGRESS REPORT

District 32 S

GMT: LOCATION SOUTH CAROLINA GMT CA









| DROPPED CLUBS: 0  DROPPED MEMBERS |         | 24 CLUBS OF 68 ADDED 1 OR MORE<br>NEW MEMBERS | GENDER DISTE                      | 1,214 (65.27%)<br>646 (34.73%) |     |
|-----------------------------------|---------|-----------------------------------------------|-----------------------------------|--------------------------------|-----|
| DECEASED                          | 10      | CLICK HERE FOR CLIMIT ATIVE                   | TOTAL FAMILY UNIT MEMBERS         |                                | 426 |
| CLUB CANCELLED OTHER              | 0<br>91 | CLICK HERE FOR CUMULATIVE  MEMBERSHIP DATA    | FAMILY MEMBERS PAYING HALF 2 DUES |                                | 215 |
| TOTAL                             | 101     |                                               |