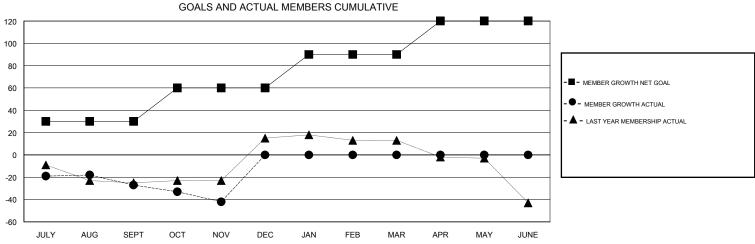

## MONTHLY MEMBERSHIP PROGRESS REPORT

District 32 S

GMT: LOCATION SOUTH CAROLINA GMT CA









| DROPPED CLUBS: 0  DROPPED MEMBERS |         | 24 CLUBS OF 68 ADDED 1 OR MORE<br>NEW MEMBERS | GENDER DISTE                      | 1,214 (65.27%)<br>646 (34.73%) |     |
|-----------------------------------|---------|-----------------------------------------------|-----------------------------------|--------------------------------|-----|
| DECEASED                          | 10      | CLICK HERE FOR CLIMIT ATIVE                   | TOTAL FAMILY UNIT MEMBERS         |                                | 426 |
| CLUB CANCELLED OTHER              | 0<br>91 | CLICK HERE FOR CUMULATIVE  MEMBERSHIP DATA    | FAMILY MEMBERS PAYING HALF 2 DUES |                                | 215 |
| TOTAL                             | 101     |                                               |